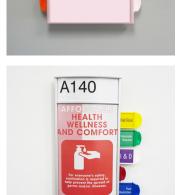

### Full Medical Icon Library Available for Pull Tabs

Choose medical icons from our extensive list of standards or have us design custom icons.

+ Many More Standard Icons Available

#### 13 Standard Pull Tab Colors

Many different standard colors available for both Standard and Mini Tabs.

**Black** (Black 6 C)

Yellow (PMS #109 C) Orange (PMS #1595 C)

**Teal** (PMS #323 C) Grey (Cool Gray 9 C) **Red** (PMS #187 C)

**Blue** (PMS #301 C)

Bright White Burgundy (PMS #1817 C) Bright Green (PMS #347 C) Passion Pink (PMS #674 C) Medium Brown (PMS #7518 C)

Purple (PMS #7670 C)