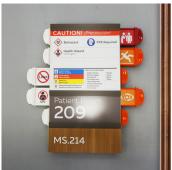

### Full Medical Icon Library Available for Pull Tabs

Choose medical icons from our extensive list of standards or have us design custom icons.

+ Many More Standard Icons Available

#### These signs are perfect for (but not limited to):

- · Hospital Patient and Exam Rooms
- Resident Rooms in Critical Care Facilities
- Educational Classrooms and Offices
- Many More Additional Facilities and Locations