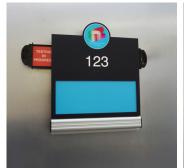

# **Patient Focused Signage**

- » ADA Compliant
- Standard or Mini Tabs
- » HID or Acrylic
- Customizable Pictograms
- » Sign Accessories
- » And More

Our Patient Focused Signage helps provide such care by enhancing hospital staff communication and reducing safety risks with custom communicative icons. We offer ADA compliant room identification signage that unites vital patient information as well as isolation and precaution inserts.

#### These signs are perfect for (but not limited to):

- · Hospital Patient and Exam Rooms
- Resident Rooms in Critical Care Facilities
- Educational Classrooms and Offices
- Many More Additional Facilities and Locations