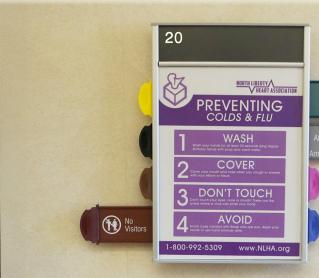

### Full Medical Icon Library Available for Pull Tabs

Choose medical icons from our extensive list of standards or have us design custom icons.

+ Many More Standard Icons Available

#### 13 Standard Pull Tab Colors

Many different standard colors available for both Standard and Mini Tabs.

**Black** (Black 6 C)

Yellow (PMS #109 C) Orange (PMS #1595 C)

**Teal** (PMS #323 C) Grey (Cool Gray 9 C) **Red** (PMS #187 C)

**Blue** (PMS #301 C)

Bright White Burgundy (PMS #1817 C) Bright Green (PMS #347 C) Passion Pink (PMS #674 C) Medium Brown (PMS #7518 C)

Purple (PMS #7670 C)

#### These signs are perfect for (but not limited to):

- · Hospital Patient and Exam Rooms
- Resident Rooms in Critical Care Facilities
- Educational Classrooms and Offices
- Many More Additional Facilities and Locations