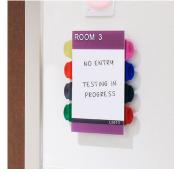

### Full Medical Icon Library Available for Pull Tabs

Choose medical icons from our extensive list of standards or have us design custom icons.

+ Many More Standard Icons Available

#### 13 Standard Pull Tab Colors

Many different standard colors available for both Standard and Mini Tabs.

**Black** (Black 6 C)

Yellow (PMS #109 C) Orange (PMS #1595 C)

**Teal** (PMS #323 C) Grey (Cool Gray 9 C) **Red** (PMS #187 C)

**Blue** (PMS #301 C)

Bright White Burgundy (PMS #1817 C) Bright Green (PMS #347 C) Passion Pink (PMS #674 C) Medium Brown (PMS #7518 C)

Purple (PMS #7670 C)