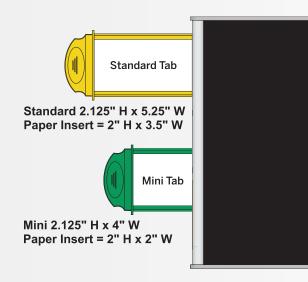

## Pull Tab Sizes and Understanding the Minimum Wall Clearance

Consider the alloted wall space available for signage placement. You may encounter instances where wall space is limited and will need to adjust accordingly.